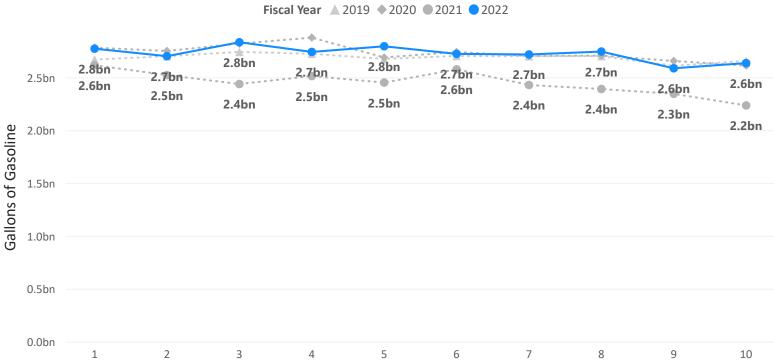

Gasoline product supplied totaled 2.64 billion gallons in week 10. This is an increase of 1.9% from the previous week.

## Weekly Gasoline Product Supplied

Gasoline product supplied compared to the same week last year increased by 17.93% and increased by 0.91% for the same week two years ago.

Fiscal Year Week Number