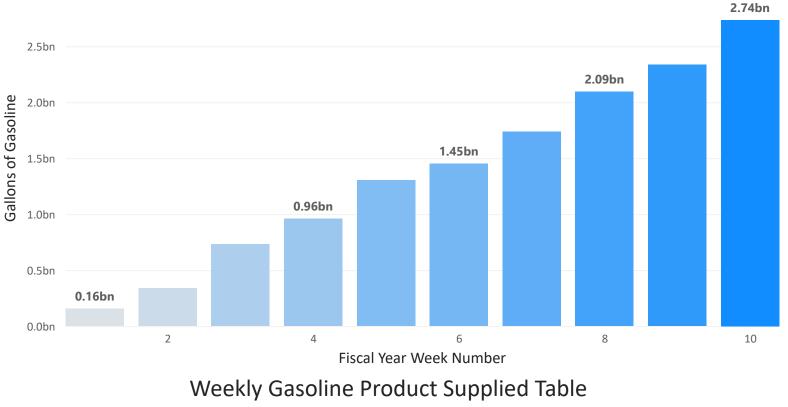

### Weekly Cumulative Gallons of Gasoline Product Supplied

By this week in 2022 2.74 billion more gallons of gasoline have been supplied than by the same week in 2021.

by Week (2022 - 2021) 3.0bn

Cumulative Difference in Gallons of Gasoline Product Supplied in the US