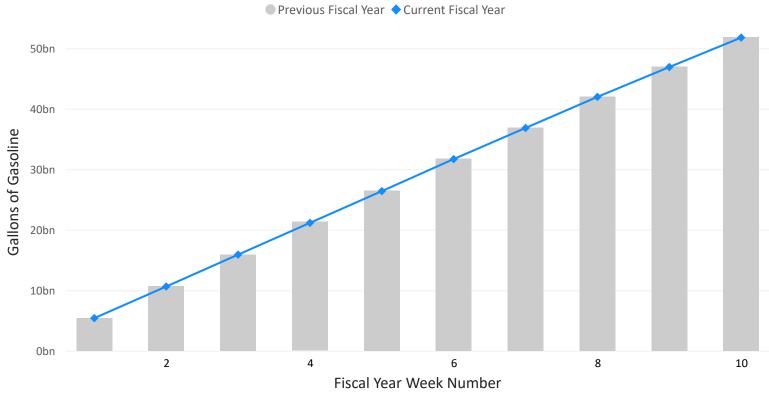

### Weekly Cumulative Gallons of Gasoline Product Supplied

By this week in 2022 2.74 billion more gallons of gasoline have been supplied than by the same week in 2021.

by Week (2022 - 2021) 3.0bn

Cumulative Difference in Gallons of Gasoline Product Supplied in the US